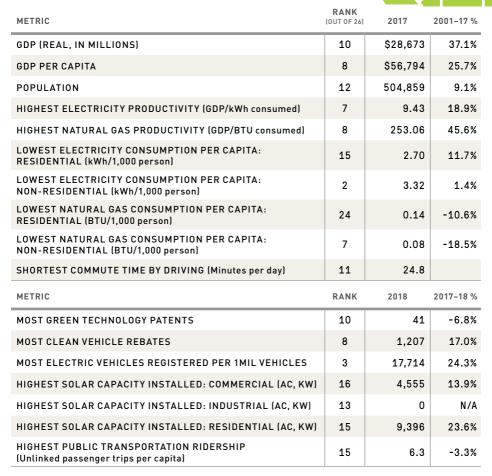

## Santa Rosa-Petaluma

NEXT 10 CALIFORNIA GREEN INNOVATION INDEX. Most recent year is 2017 for all metrics EXCEPT for Green Technology Patents, Clean Vehicle Rebates, Solar Capacity Installed, Electric Vehicles Registered per 1 million vehicles, and Public Transit Ridership, where the most recent year is 2018. Real GDP: Inflation adjusted GDP where base year is 2017. Solar Capacity Installed: Unit based on alternate current in megawatts. Electric vehicles on road include neighborhood electric vehicles, battery electric vehicles, plug-in hybrid electric vehicles, and fuelcell electric vehicles. Data Sources: Solar, California Solar Statistics: Vehicle Rebates: California Clean Vehicle Rebate Project; Patents: IPCheckups, CleanTech Patent Edge; Gas Consumption: California Energy Commission; Population: U.S. Census Bureau; Commute Time: U.S. Census Bureau, American Community Survey; GDP: U.S. Department of Commerce, Bureau of Economic Analysis. NEXT 10 / SF - CA - U.S.