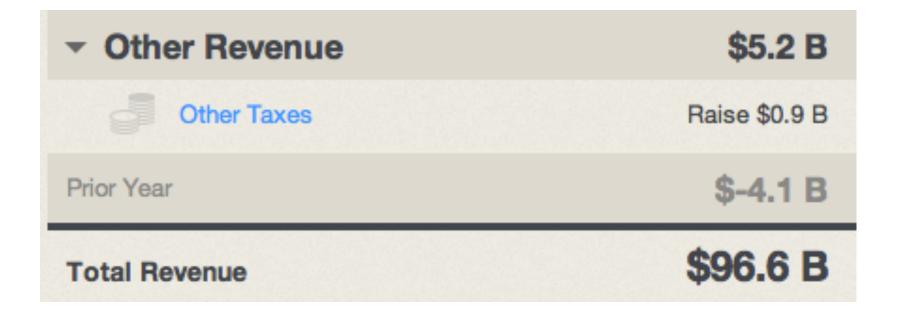

-----|
| ✓ Income Tax                               | \$64.6 B             |
| Individual Tax Credits                     | No Change            |
| Income Tax                                 | Raise \$8.6 B        |
| ▼ Sales Tax                                | \$19.6 B             |
| Sales Tax                                  | No Change            |
| ▼ Corporate Tax                            | \$10.1 B             |
| Business Tax Credits                       | No Change            |
| Corporation Tax                            | Raise \$0.8 B        |
| <ul> <li>Car and Property Taxes</li> </ul> | \$1.2 B              |
| Property Tax                               | Raise \$1.2 B        |
| 🚗 Car Tax                                  | No Change            |





## Revenue Cont.